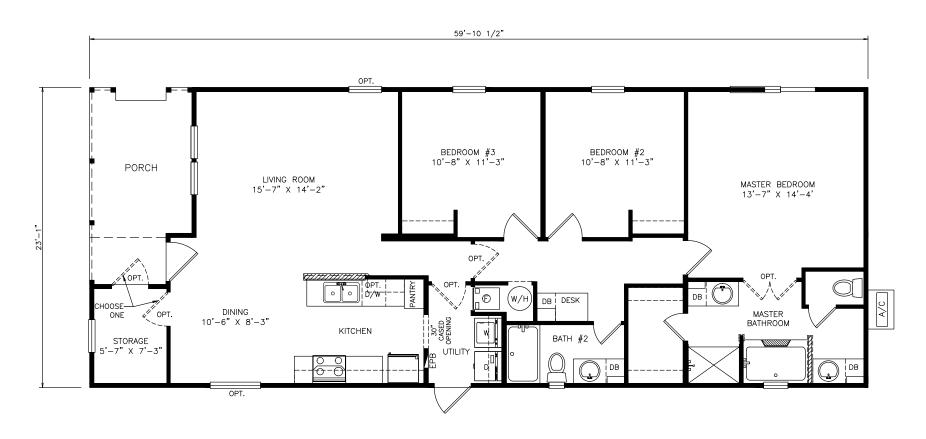

## Chalon

Select Series - Multi Section

1,276 SQ. FT. (Approximate) 3 Bedrooms, 2 Baths

Last Updated: 6-28-21