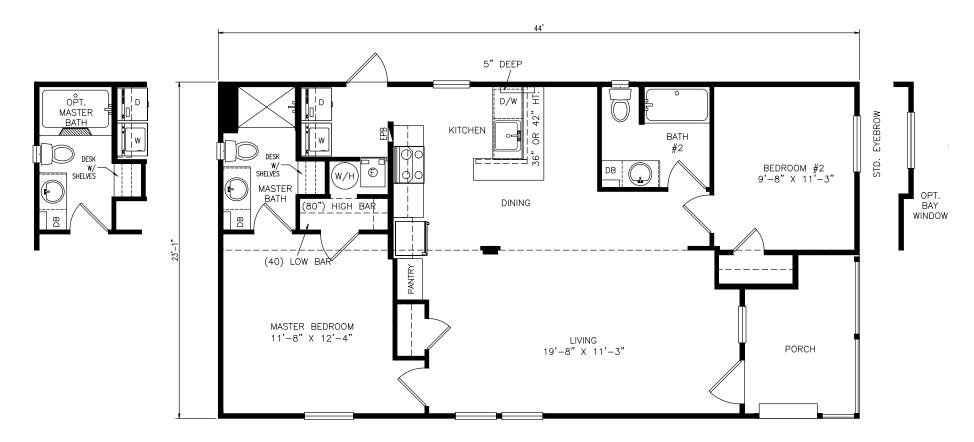

## Select Series - Multi Section 1,016 SQ. FT. (Approximate) 2 Bedrooms, 2 Baths

**FACTORY SELECT HOMES** 4455 N. Stockton Hill Rd. Kingman, AZ 86409