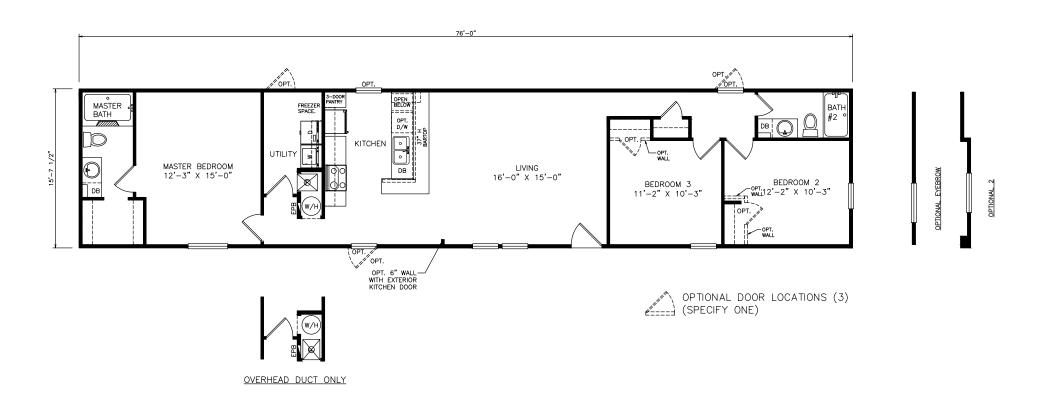

## Coral

Select Series - Single Section

1,193 SQ. FT. (Approximate) 3 Bedrooms, 2 Baths

Last Updated: 6-25-21