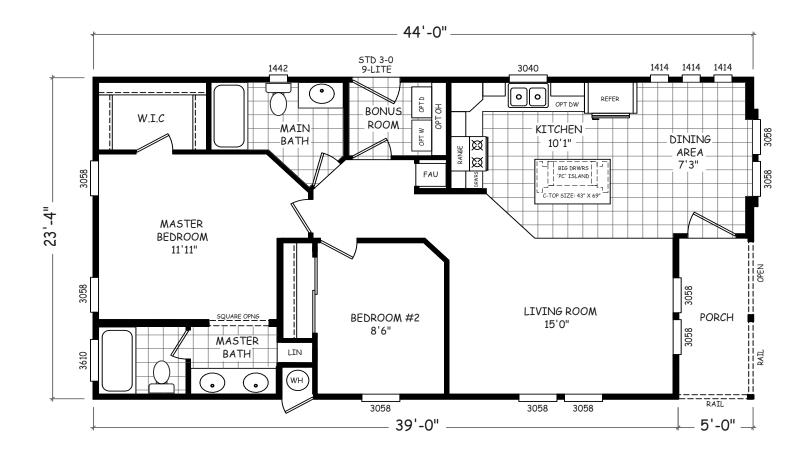

## Cornerstone

Sedona Ridge Series

1,027 SQ. FT. (Approximate) 2 Bedroom, 2 Bath

Last Updated: 12-15-20

FACTORY SELECT HOMES 4455 N. Stockton Hill Rd. Kingman, AZ 86409