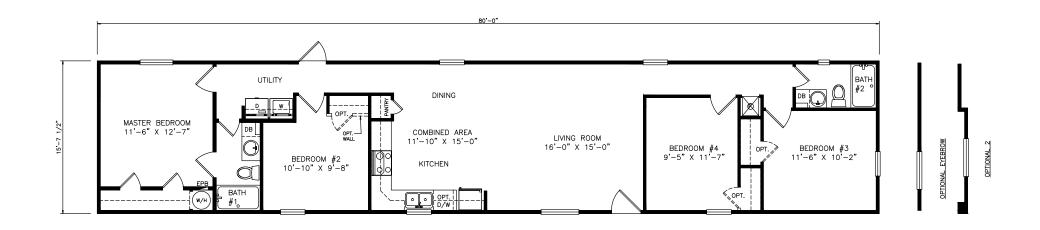

## Cracken

Heritage Series - Single Section

1,256 SQ. FT. (Approximate) 4 Bedrooms, 2 Baths

Last Updated: 6-28-21