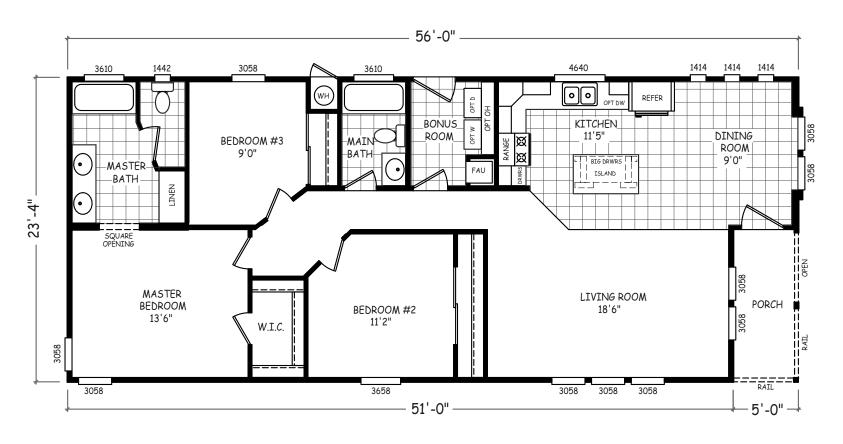

## **Darlene**

Sedona Ridge Series

1,306 SQ. FT. (Approximate) 3 Bedroom, 2 Bath

Last Updated: 12-15-20