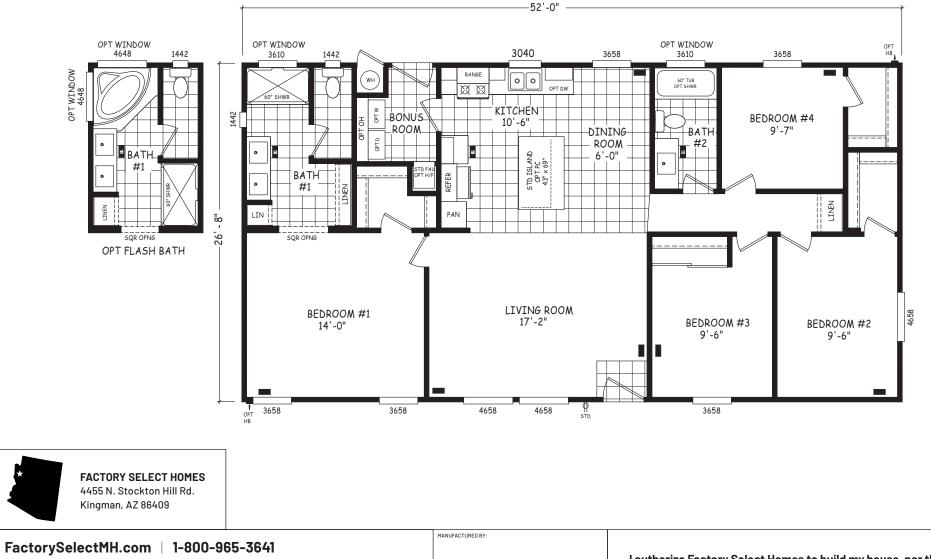

## **Dax** Edge Series **1,387 SQ. FT.** (Approximate) 4 Bedroom, 2 Bath

Last Updated: 8-22-22

**IMPORTANT:** Alta Cima Corp reserves the right to modify, cancel or substitute products or features of this event at any time without prior notice or obligation. Pictures and other promotional materials are representative and may depict or contain floor plans, square footages, elevations, options, upgrades, extra design features, decorations, floor coverings, specialty light fixtures, custom paint and wall coverings, window treatments, landscaping, sound and alarm systems, furnishings, appliances, and other designer/decorator features and amenities that are not included as part of the home and/or may not be available at all locations. Home, pricing and community information is subject to change, and homes to prior sale, at any time without notice or obligation. ©2020 Alta Cima Corp. All rights reserved.