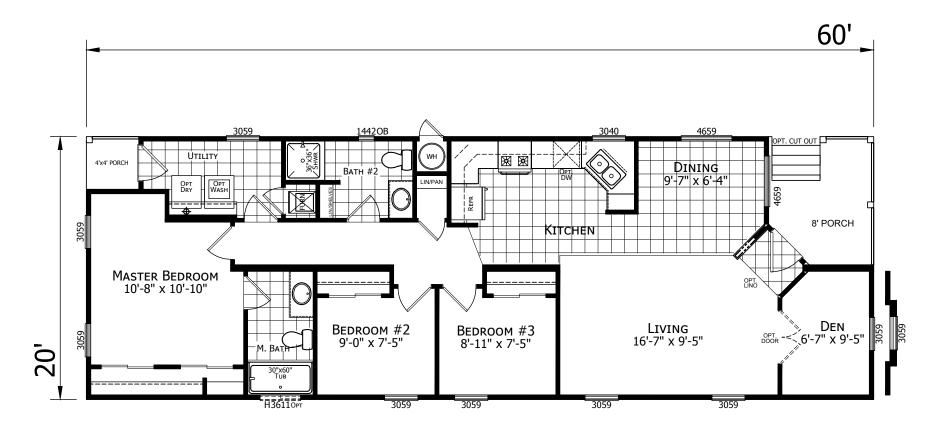

## **Decoto**

**Creekside Manor Series** 

1,196 SQ. FT. (Approximate) 3 Bedrooms, 2 Baths

Last Updated: 10-13-20