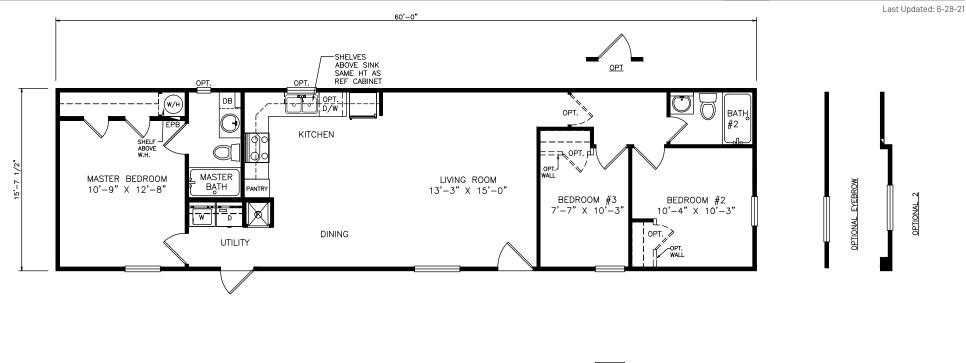

## Heritage Series - Single Section

942 SQ. FT. (Approximate) 3 Bedrooms, 2 Baths

MANUFACTURED BY