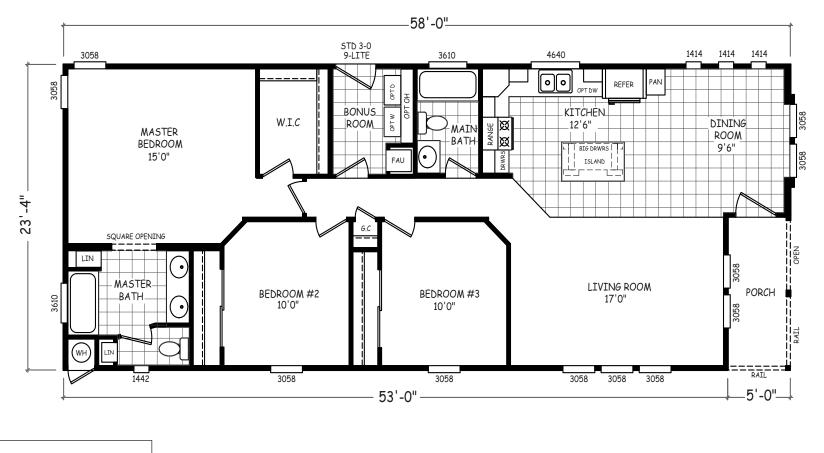

## Sedona Ridge Series

1,353 SQ. FT. (Approximate) 3 Bedroom, 2 Bath

Last Updated: 12-15-20

FACTORY SELECT HOMES 4455 N. Stockton Hill Rd. Kingman, AZ 86409