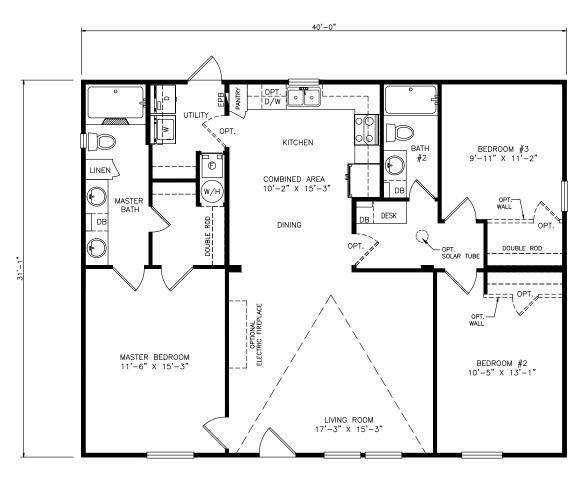

## **Dugway**

Classic Series - Multi Section

1,248 SQ. FT. (Approximate) 3 Bedrooms, 2 Baths

Last Updated: 6-25-21