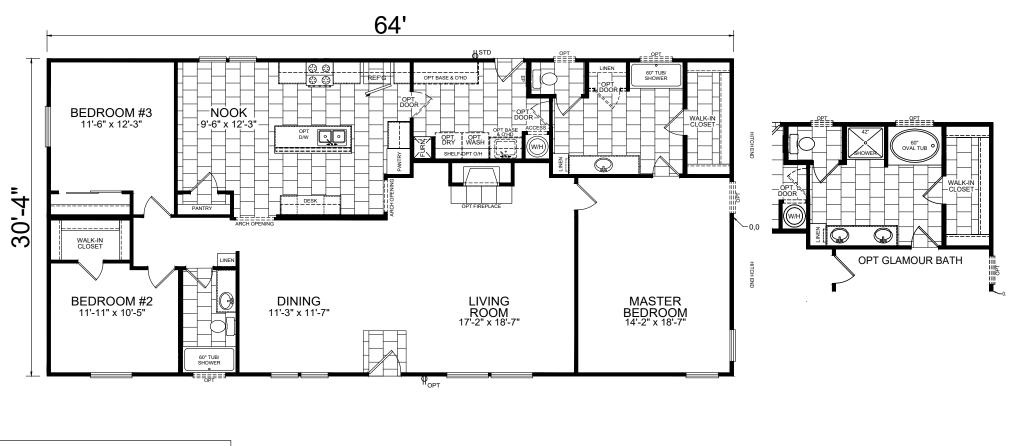

## **American Freedom Series**

1,941 SQ. FT. (Approximate) 3 Bedroom, 2 Bath

Last Updated: 11-4-20

FACTORY SELECT HOMES 4455 N. Stockton Hill Rd.