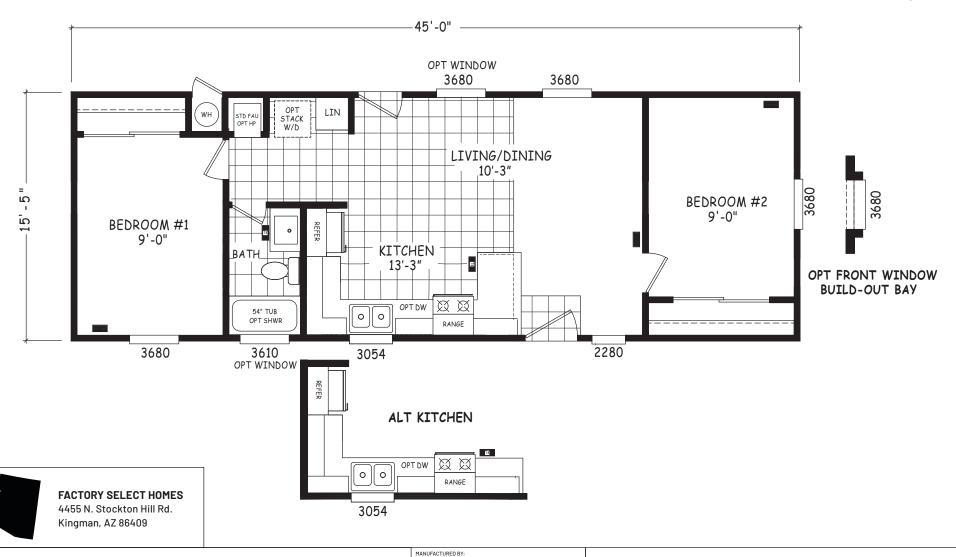

## **Fawn**

**Encore Single Wide Series** 

694 SQ. FT. (Approximate) 2 Bedroom, 1 Bath

Last Updated: 12-12-22