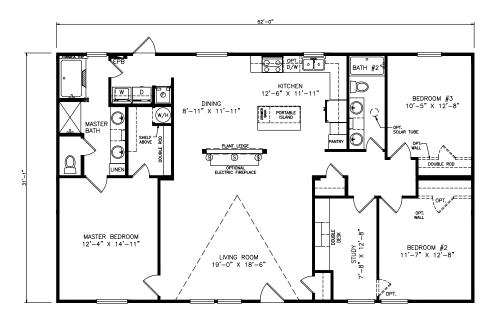

## **Flagstone**

Heritage Series - Multi Section

1,622 SQ. FT. (Approximate) 3 Bedrooms, 2 Baths

Last Updated: 6-29-21