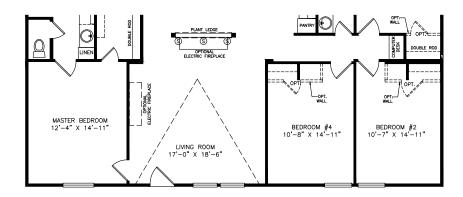

## **Flagstone**

Heritage Series - Multi Section

1,622 SQ. FT. (Approximate) 3 Bedrooms, 2 Baths

Last Updated: 6-29-21