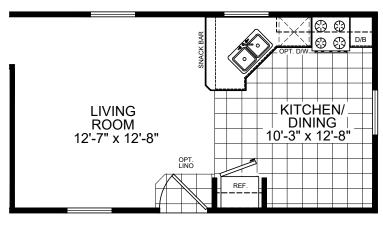

## Furn

**Creekside Manor Series** 

747 SQ. FT. (Approximate) 2 Bedrooms, 1 Bath

Last Updated: 10-13-20