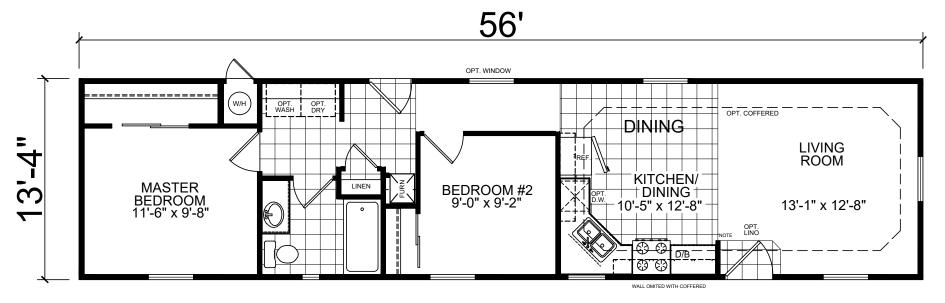

## Furn

**Creekside Manor Series** 

747 SQ. FT. (Approximate) 2 Bedrooms, 1 Bath

Last Updated: 10-13-20