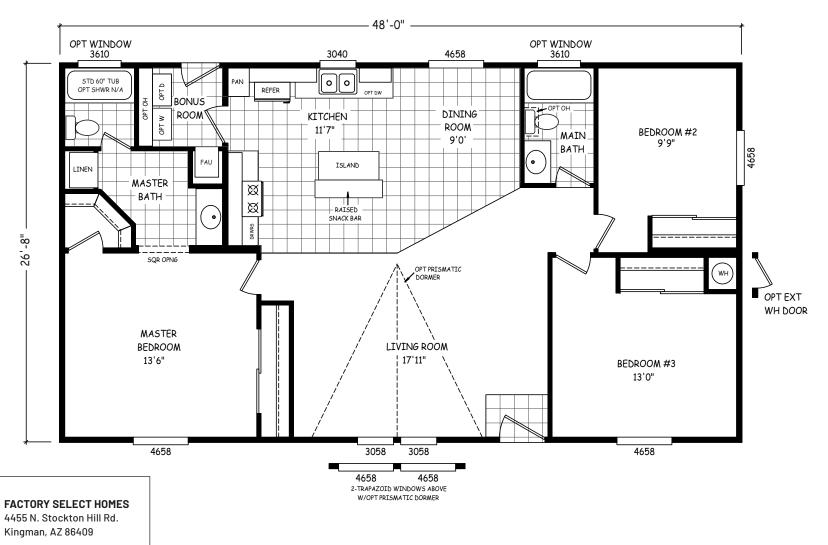

## **Galewood**

Landmark Series

1,280 SQ. FT. (Approximate) 3 Bedrooms, 2 Baths

Last Updated: 12-14-20