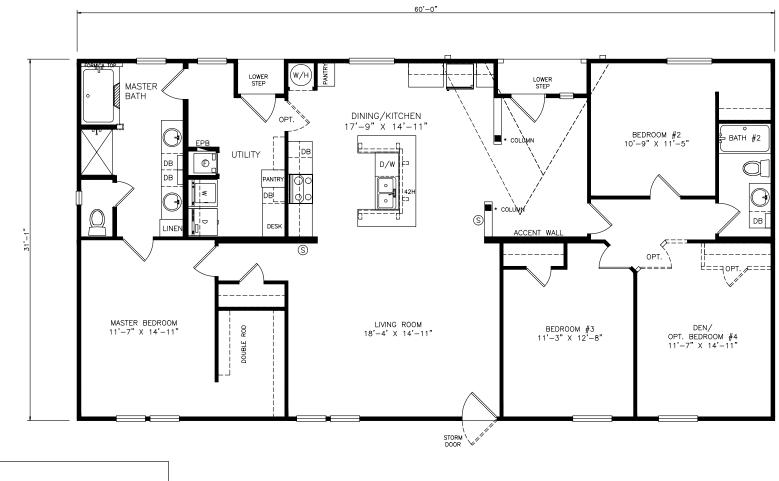

## Heritage Series - Multi Section

1,865 SQ. FT. (Approximate) 3 Bedrooms, 2 Baths

Last Updated: 6-29-21

**FACTORY SELECT HOMES** 4455 N. Stockton Hill Rd. Kingman, AZ 86409