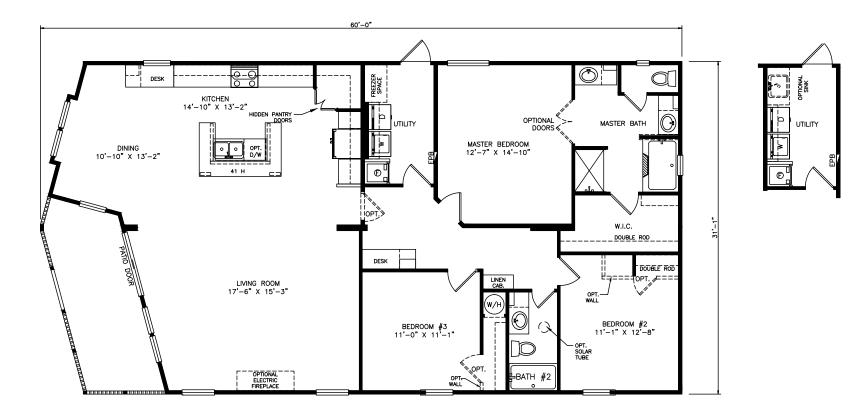

## Gifford

Heritage Series - Multi Section 1,678 SQ. FT. (Approximate) 3 Bedrooms, 2 Baths

Last Updated: 6-29-21

FACTORY SELECT HOMES 4455 N. Stockton Hill Rd. Kingman, AZ 86409