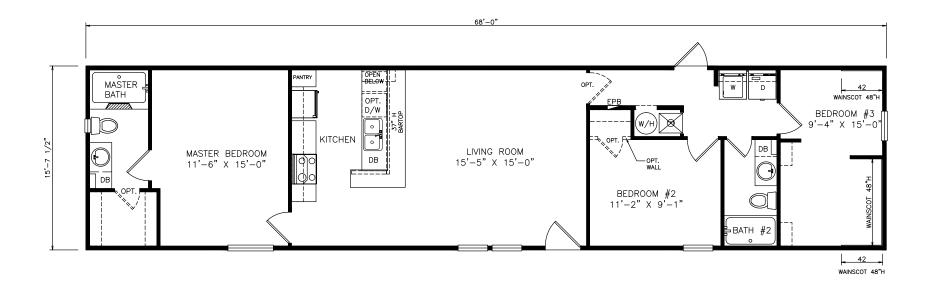

## Glenn

Heritage Series - Single Section 1,068 SQ. FT. (Approximate) 3 Bedrooms, 2 Baths

Last Updated: 6-28-21

**FACTORY SELECT HOMES** 4455 N. Stockton Hill Rd. Kingman, AZ 86409