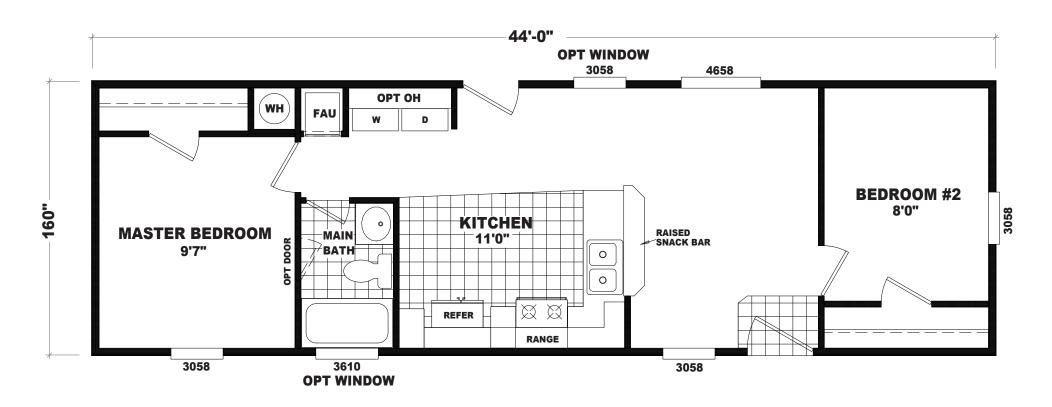

## Golconda

**GS Series** 

587 SQ. FT. (Approximate) 2 Bedrooms, 1 Bath

Last Updated: 12-15-20