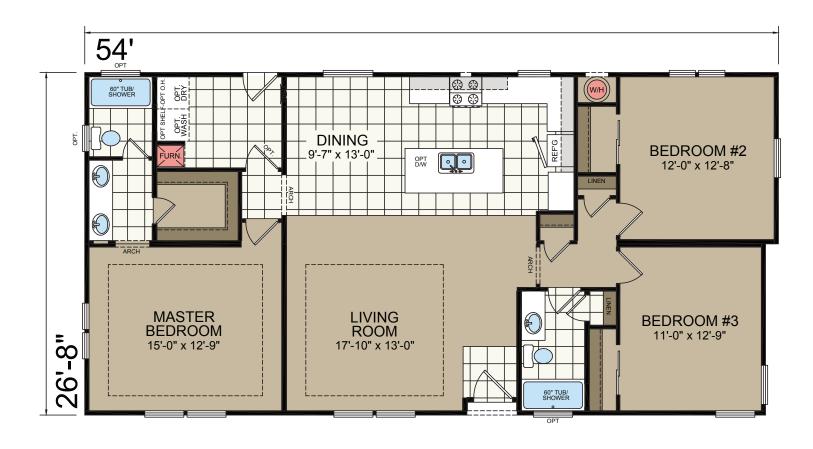

## **Greenspire**

Palmetto Series

1,427 SQ. FT. (Approximate) 3 Bedroom, 2 Bath

Last Updated: 12-15-20