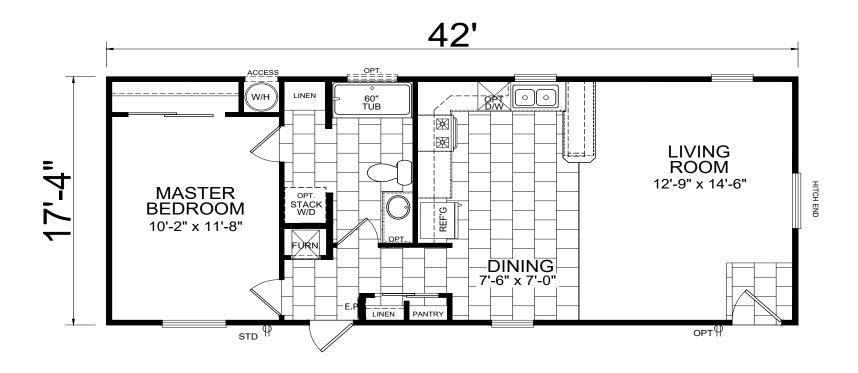

## Havenhill

Sunrise Series

728 SQ. FT. (Approximate) 1 Bedroom, 1 Bath

Last Updated: 11-5-20