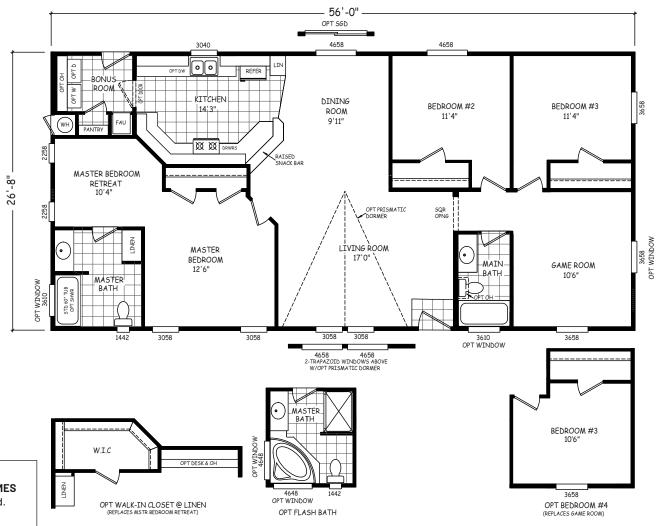

## Holtor

Landmark Series

1,493 SQ. FT. (Approximate) 3 Bedrooms, 2 Baths

Last Updated: 12-14-20