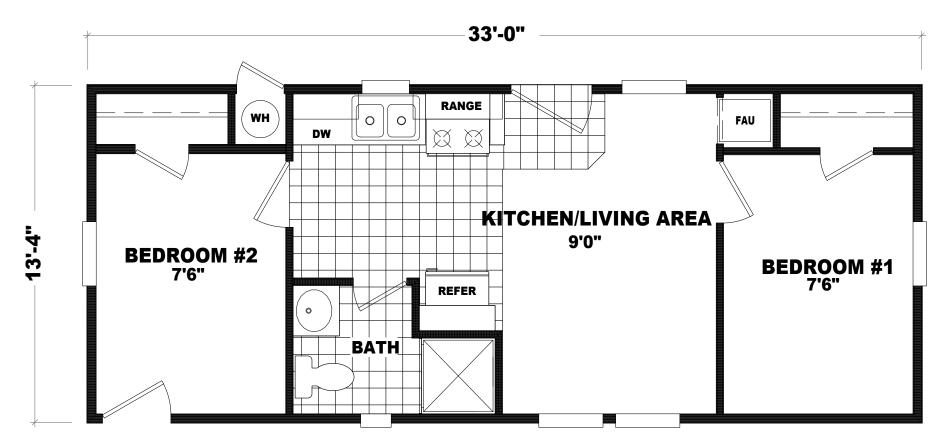

## GS Series **467 SQ. FT.** (Approximate) 2 Bedrooms, 1 Bath

Last Updated: 12-15-20

**FACTORY SELECT HOMES** 4455 N. Stockton Hill Rd. Kingman, AZ 86409