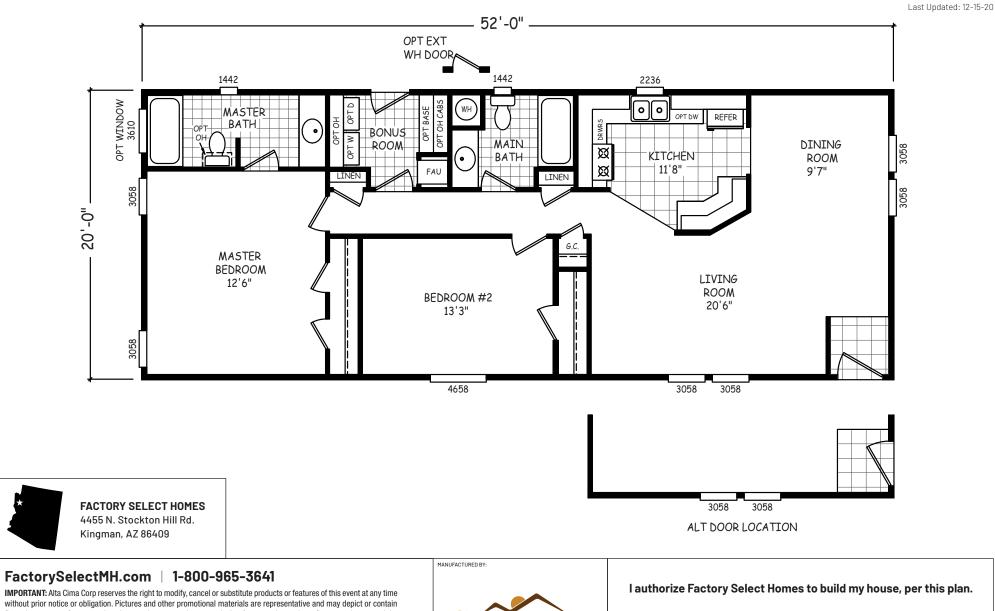

## **GS Series**

1,040 SQ. FT. (Approximate) 2 Bedrooms, 2 Baths

**IMPORTANT:** Alta Cima Corp reserves the right to modify, cancel or substitute products or features of this event at any time without prior notice or obligation. Pictures and other promotional materials are representative and may depict or contain floor plans, square footages, elevations, options, upgrades, extra design features, decorations, floor coverings, specialty light fixtures, custom paint and wall coverings, window treatments, landscaping, sound and alarm systems, furnishings, appliances, and other designer/decorator features and amenities that are not included as part of the home and/or may not be available at all locations. Home, pricing and community information is subject to change, and homes to prior sale, at any time without notice or obligation. ©2020 Alta Cima Corp. All rights reserved.