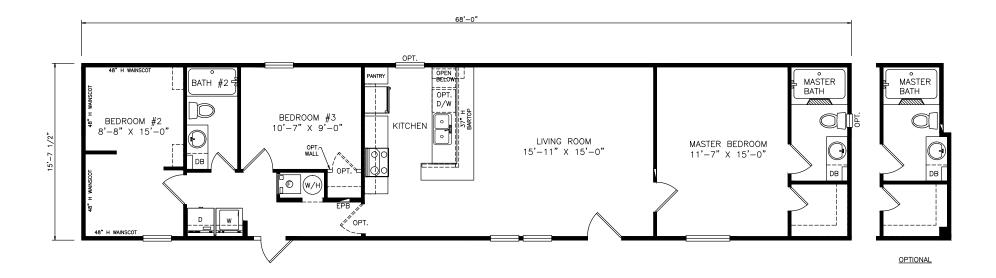

## Isola

Select Series - Single Section 1,068 SQ. FT. (Approximate) 3 Bedrooms, 2 Baths

Last Updated: 6-25-21

**FACTORY SELECT HOMES** 4455 N. Stockton Hill Rd. Kingman, AZ 86409