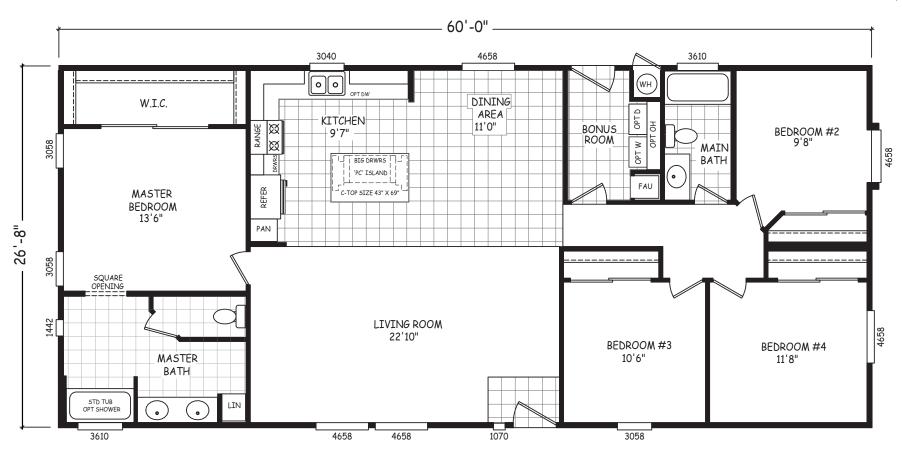

## **Jack Pine**

Sedona Ridge Series

1,600 SQ. FT. (Approximate) 4 Bedroom, 2 Bath

Last Updated: 2-18-21