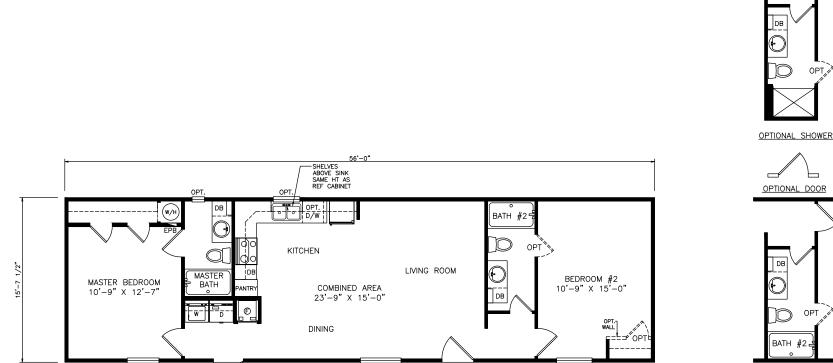

## Jericho

Select Series - Single Section 880 SQ. FT. (Approximate) 2 Bedrooms, 2 Baths

Last Updated: 6-25-21

**FACTORY SELECT HOMES** 4455 N. Stockton Hill Rd. Kingman, AZ 86409