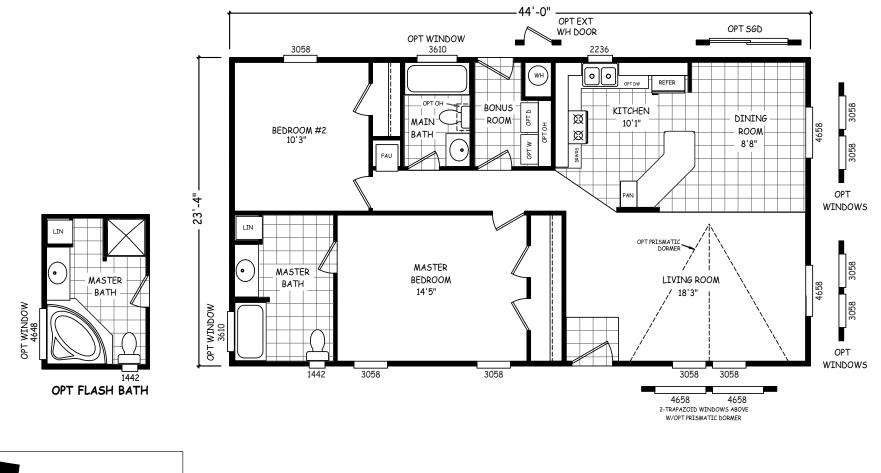

## Landmark Series

1,027 SQ. FT. (Approximate) 2 Bedrooms, 2 Baths

Last Updated: 12-14-20

MANUFACTURED BY

FACTORY SELECT HOMES 4455 N. Stockton Hill Rd. Kingman, AZ 86409