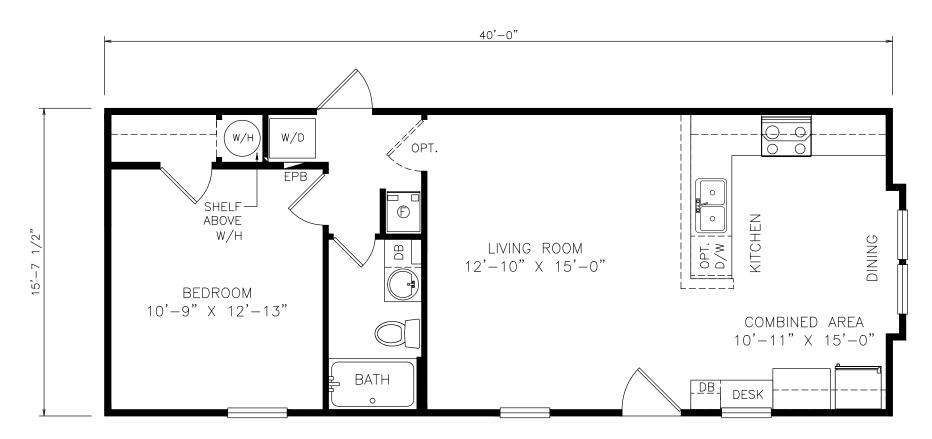

## Kanarraville

Classic Series - Single Section

634 SQ. FT. (Approximate) 1 Bedroom, 1 Bath

Last Updated: 6-24-21

**FACTORY SELECT HOMES** 4455 N. Stockton Hill Rd. Kingman, AZ 86409