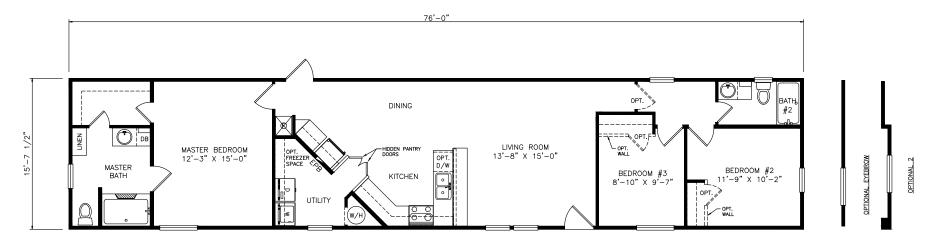

## **Classic Series - Single Section**

1,193 SQ. FT. (Approximate) 3 Bedrooms, 2 Baths

Last Updated: 6-24-21

**FACTORY SELECT HOMES** 4455 N. Stockton Hill Rd. Kingman, AZ 86409