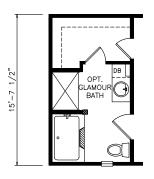

## **Classic Series - Single Section**

1,193 SQ. FT. (Approximate) 3 Bedrooms, 2 Baths

Last Updated: 6-24-21

**FACTORY SELECT HOMES** 4455 N. Stockton Hill Rd. Kingman, AZ 86409