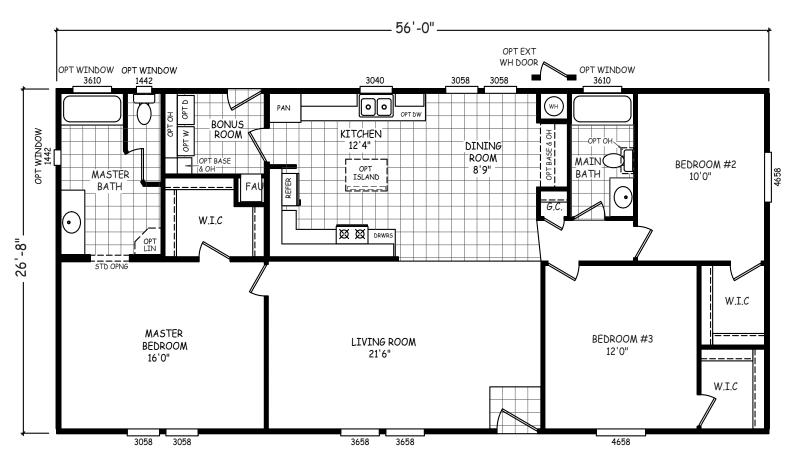

## **Knoll**

**FS Series** 

1,493 SQ. FT. (Approximate) 3 Bedroom, 2 Bath

Last Updated: 12-16-20