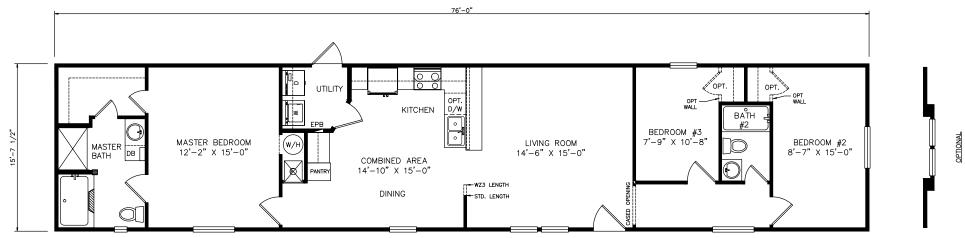

## Kolob

Heritage Series - Single Section

1,193 SQ. FT. (Approximate) 3 Bedrooms, 2 Baths

Last Updated: 6-28-21