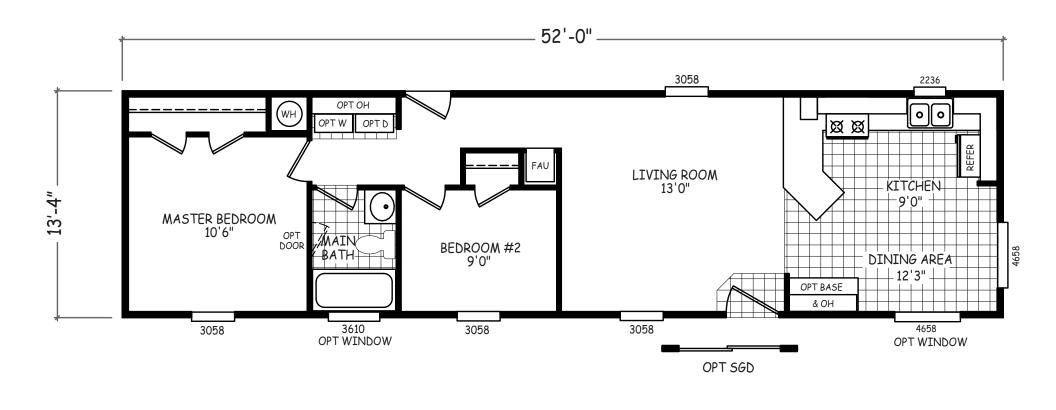

## GS Series 693 SQ. FT. (Approximate) 2 Bedrooms, 1 Bath

Last Updated: 12-15-20

MANUFACTURED BY

CavcoWest

FACTORY SELECT HOMES 4455 N. Stockton Hill Rd. Kingman, AZ 86409