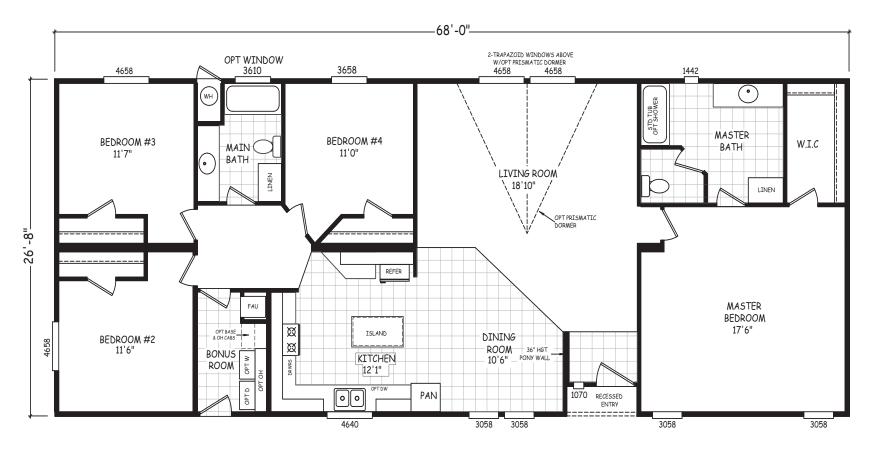

## FS Series 1,813 SQ. FT. (Approximate) 4 Bedroom, 2 Bath

Last Updated: 12-16-20

FACTORY SELECT HOMES 4455 N. Stockton Hill Rd. Kingman, AZ 86409