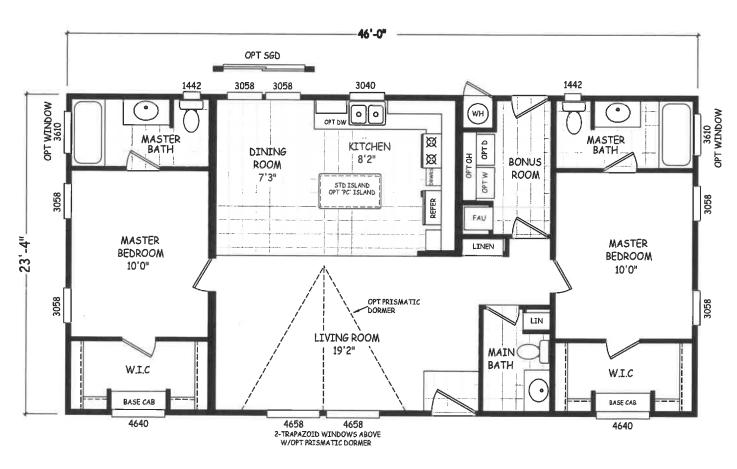

## Lomakai

Landmark Series

1,073 SQ. FT. (Approximate) 2 Bedrooms, 2.5 Baths

Last Updated: 12-14-20