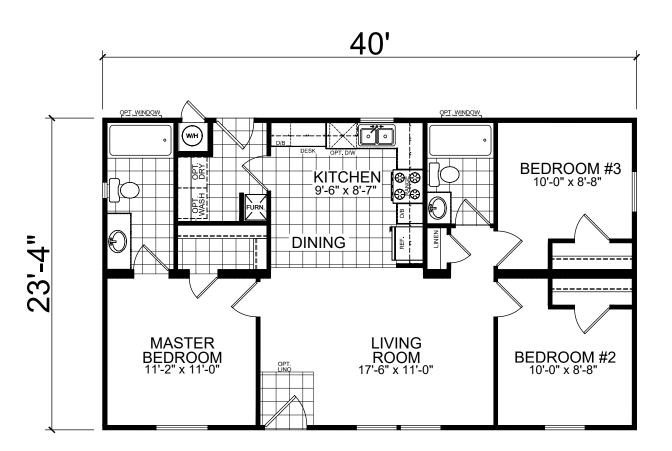

## Creekside Manor Series

933 SQ. FT. (Approximate) 3 Bedrooms, 2 Baths

Last Updated: 10-13-20

MANUFACTURED BY:

FACTORY SELECT HOMES 4455 N. Stockton Hill Rd. Kingman, AZ 86409