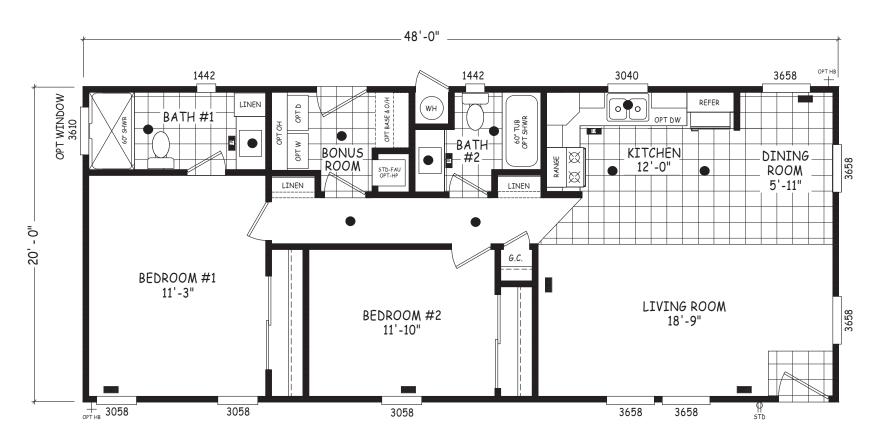

## **Los Altos**

**Edge Series** 

960 SQ. FT. (Approximate) 2 Bedroom, 2 Bath

Last Updated: 5-21-24