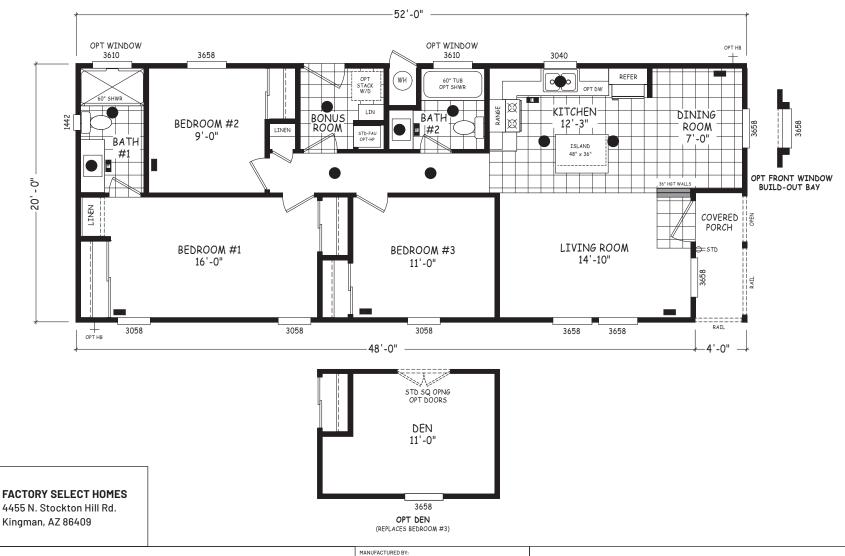

## Madera

**Edge Series** 

1,040 SQ. FT. (Approximate) 3 Bedroom, 2 Bath

Last Updated: 5-21-24