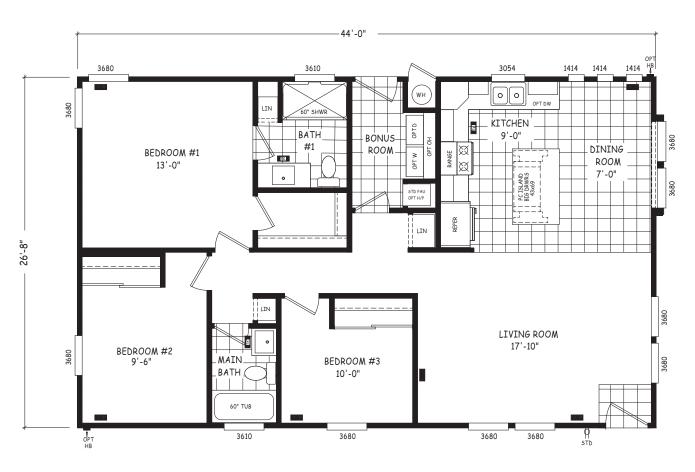

## **Manitou**

Pinnacle Series

1,174 SQ. FT. (Approximate) 3 Bedroom, 2 Bath

Last Updated: 8-22-22