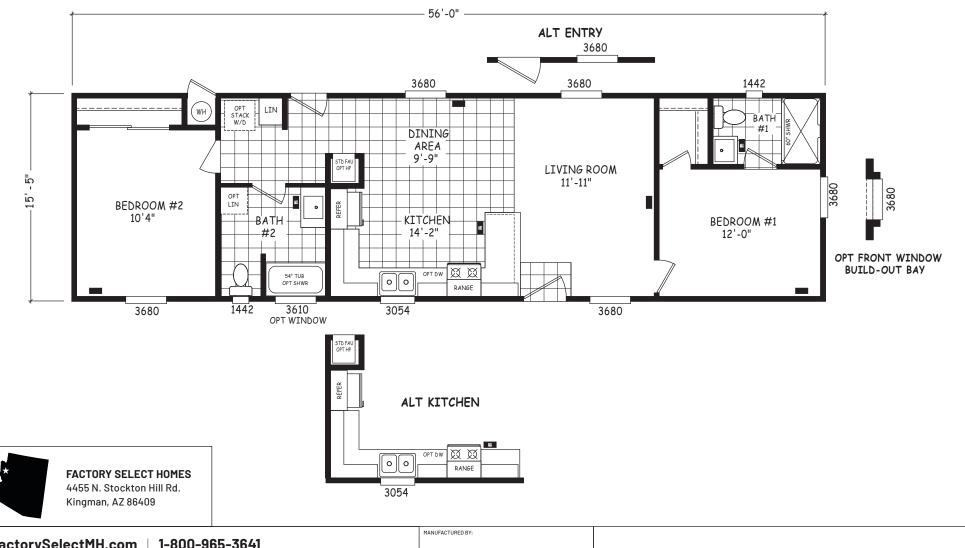

## **Encore Single Wide Series**

864 SQ. FT. (Approximate) 2 Bedroom, 2 Bath

Last Updated: 12-12-22