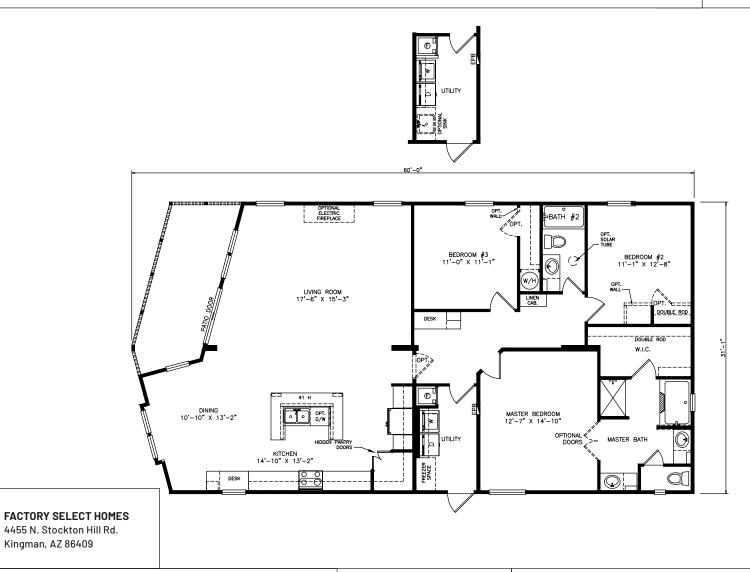

## **McCarran**

Classic Series - Multi Section

1,678 SQ. FT. (Approximate) 3 Bedrooms, 2 Baths

Last Updated: 6-25-21