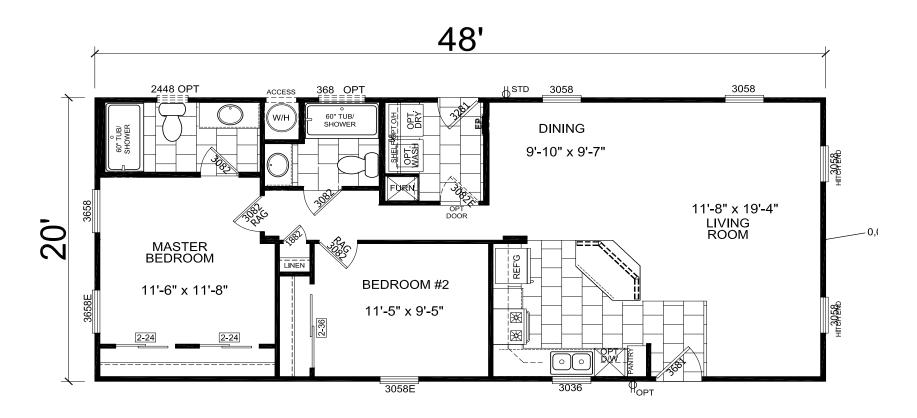

## **McLean**

## American Freedom Series

960 SQ. FT. (Approximate) 2 Bedroom, 2 Bath

Last Updated: 11-4-20

**FACTORY SELECT HOMES** 4455 N. Stockton Hill Rd. Kingman, AZ 86409