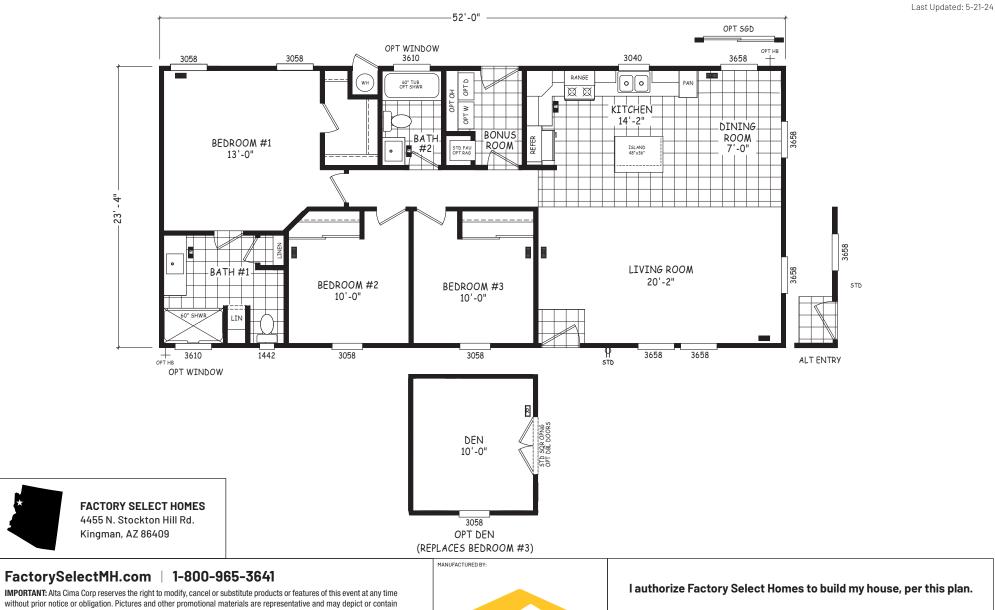

## **McPherson**

## **Edge Series**

1,214 SQ. FT. (Approximate) 3 Bedroom, 2 Bath

without prior notice or obligation. Pictures and other promotional materials are representative and may depict or contain floor plans, square footages, elevations, options, upgrades, extra design features, decorations, floor coverings, specialty light fixtures, custom paint and wall coverings, window treatments, landscaping, sound and alarm systems, furnishings, appliances, and other designer/decorator features and amenities that are not included as part of the home and/or may not be available at all locations. Home, pricing and community information is subject to change, and homes to prior sale, at any time without notice or obligation. ©2020 Alta Cima Corp. All rights reserved.