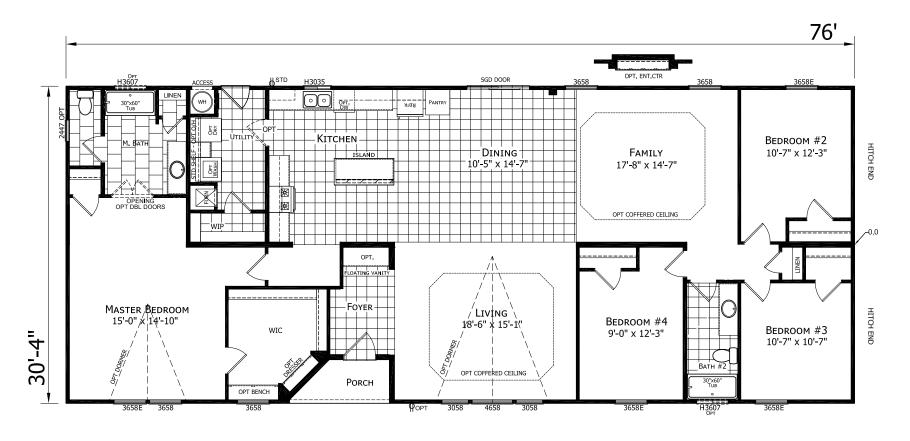

## Melvin

**American Freedom Series** 

2,305 SQ. FT. (Approximate) 4 Bedroom, 2 Bath

Last Updated: 11-4-20