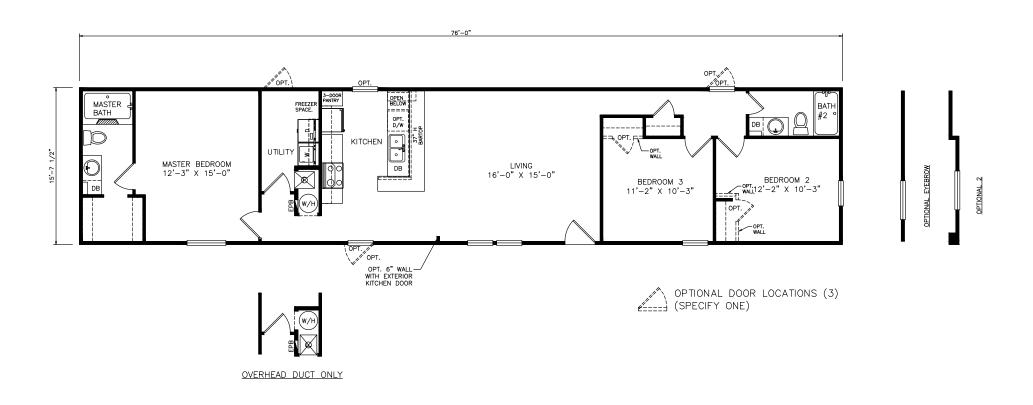

## **Middleton**

Heritage Series - Single Section

1,193 SQ. FT. (Approximate) 3 Bedrooms, 2 Baths

Last Updated: 6-28-21