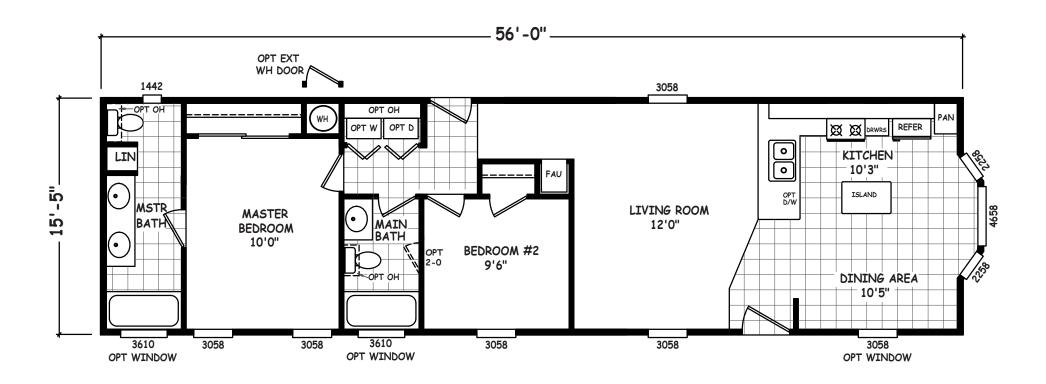

## Miles

**GS Series** 

872 SQ. FT. (Approximate) 2 Bedrooms, 2 Baths

Last Updated: 12-15-20