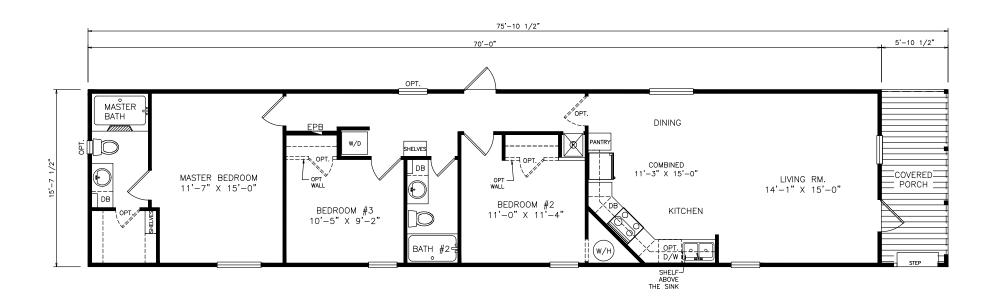

## Mona

Classic Series - Single Section

1,193 SQ. FT. (Approximate) 3 Bedrooms, 2 Baths

Last Updated: 6-24-21