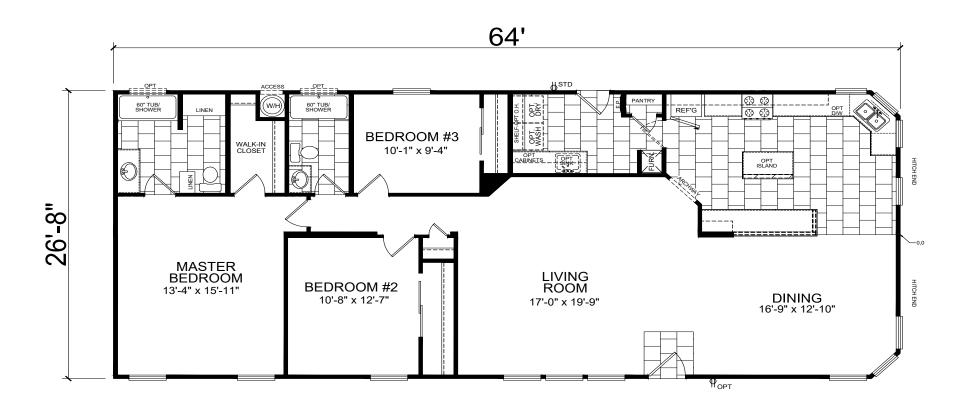

## Noma

**American Freedom Series** 

1,701 SQ. FT. (Approximate) 3 Bedroom, 2 Bath

Last Updated: 11-4-20