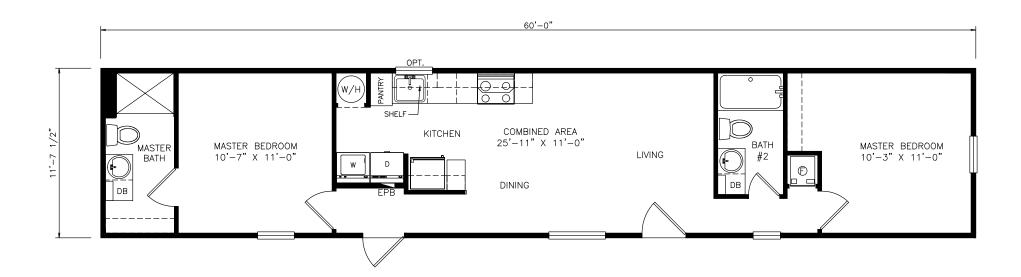

## Osborn

Select Series - Single Section 698 SQ. FT. (Approximate) 2 Bedroomd, 2 Baths

Last Updated: 6-25-21

**FACTORY SELECT HOMES** 4455 N. Stockton Hill Rd. Kingman, AZ 86409